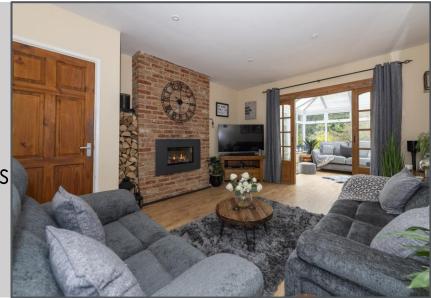

### Millbrook Road, Crowborough, TN6 2SB

This beautiful detached 3/4 bedroom family home is tucked away in a quiet culde-sac in the sought after Millbrook Road area of Crowborough. Upon entering the front door you are greeted by a spacious, bright hallway with doors leading to the large living room with feature gas fire and a door leading to the study/4th bedroom. At the end of the living room is a conservatory with underfloor heating which gives views of the beautiful garden. On the ground floor is a modern kitchen with built in appliances and a door out on to the decking, a separate dining room, downstairs WC and cupboard under the stairs. On the second floor you will find two double bedrooms, one with double aspect and a family bathroom with shower over bath. On the top floor you have the stunning master suite, with built in wardrobes and a fantastic sized en-suite accommodating a bath and shower with airing cupboard. To the front of the house is a lovely front garden with garage and driveway for 2/3 cars. The private rear garden is a brilliant size with a sociable raised decked area, mature plants and trees, a large lawn space and a shed. Viewing comes highly recommended.