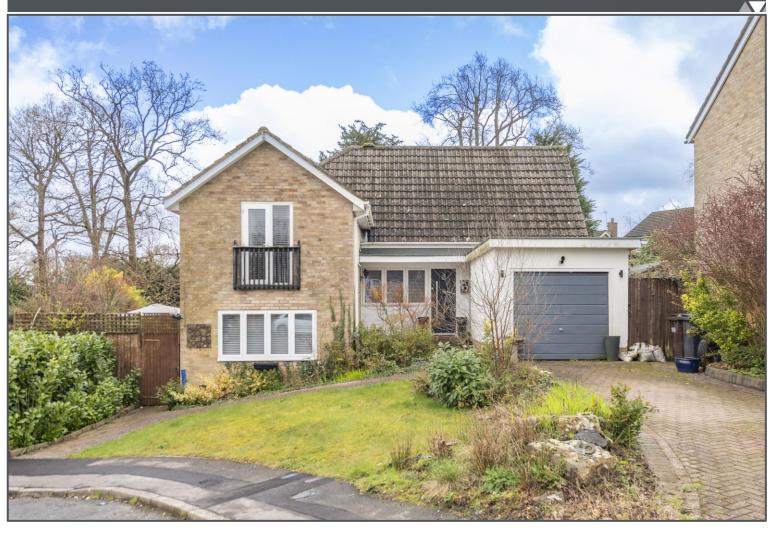

# Peter Oliver

Millbrook Road, Crowborough, TN6 2SB

- Large Rear Garden
- Garage & Driveway
- Cul-De-Sac Location
- 3/4 Double Bedrooms
- En-Suite To Master
- 3 Reception Rooms

### Millbrook Road, Crowborough, TN6 2SB

This beautiful detached 3/4 bedroom family home is tucked away in a quiet culde-sac in the sought after Millbrook Road area of Crowborough. Upon entering the front door you are greeted by a spacious, bright hallway with doors leading to the large living room with feature gas fire and a door leading to the study/4th bedroom. At the end of the living room is a conservatory with underfloor heating which gives views of the beautiful garden. On the ground floor is a modern kitchen with built in appliances and a door out on to the decking, a separate dining room, downstairs WC and cupboard under the stairs. On the second floor you will find two double bedrooms, one with double aspect and a family bathroom with shower over bath. On the top floor you have the stunning master suite, with built in wardrobes and a fantastic sized en-suite accommodating a bath and shower with airing cupboard. To the front of the house is a lovely front garden with garage and driveway for 2/3 cars. The private rear garden is a brilliant size with a sociable raised decked area, mature plants and trees, a large lawn space and a shed. Viewing comes highly recommended.