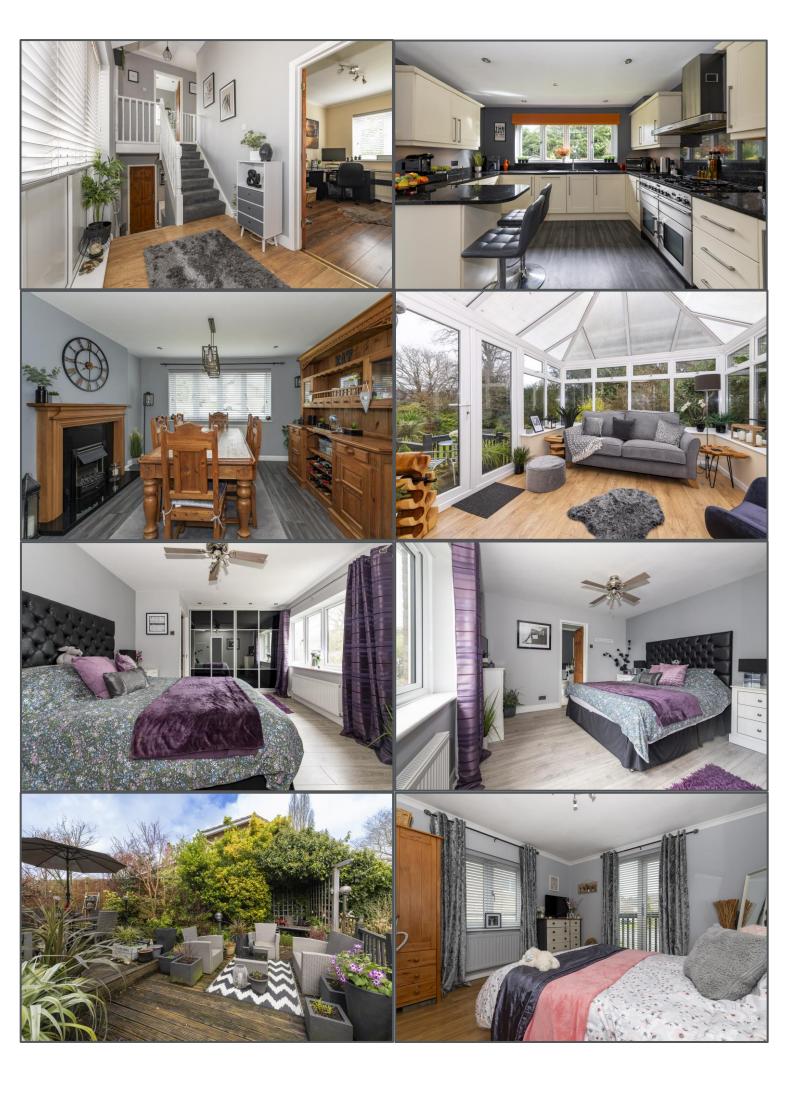

### Millbrook Road, Crowborough, TN6 2SB

This beautiful detached 3/4 bedroom family home is tucked away in a quiet culde-sac in the sought after Millbrook Road area of Crowborough. Upon entering the front door you are greeted by a spacious, bright hallway with doors leading to the large living room with feature gas fire and a door leading to the study/4th bedroom. At the end of the living room is a conservatory with underfloor heating which gives views of the beautiful garden. On the ground floor is a modern kitchen with built in appliances and a door out on to the decking, a separate dining room, downstairs WC and cupboard under the stairs. On the second floor you will find two double bedrooms, one with double aspect and a family bathroom with shower over bath. On the top floor you have the stunning master suite, with built in wardrobes and a fantastic sized en-suite accommodating a bath and shower with airing cupboard. To the front of the house is a lovely front garden with garage and driveway for 2/3 cars. The private rear garden is a brilliant size with a sociable raised decked area, mature plants and trees, a large lawn space and a shed. Viewing comes highly recommended.