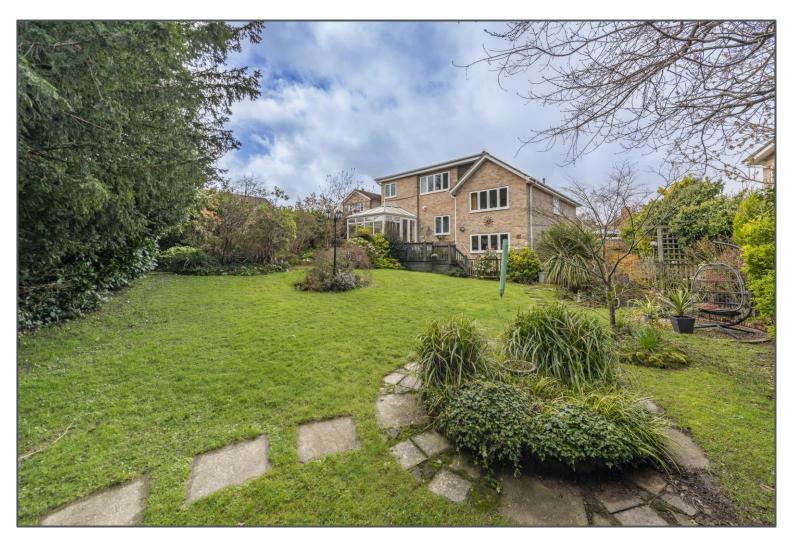

### Millbrook Road, Crowborough, TN6 2SB

This beautiful detached 3/4 bedroom family home is tucked away in a quiet culde-sac in the sought after Millbrook Road area of Crowborough. Upon entering the front door you are greeted by a spacious, bright hallway with doors leading to the large living room with feature gas fire and a door leading to the study/4th bedroom. At the end of the living room is a conservatory with underfloor heating which gives views of the beautiful garden. On the ground floor is a modern kitchen with built in appliances and a door out on to the decking, a separate dining room, downstairs WC and cupboard under the stairs. On the second floor you will find two double bedrooms, one with double aspect and a family bathroom with shower over bath. On the top floor you have the stunning master suite, with built in wardrobes and a fantastic sized en-suite accommodating a bath and shower with airing cupboard. To the front of the house is a lovely front garden with garage and driveway for 2/3 cars. The private rear garden is a brilliant size with a sociable raised decked area, mature plants and trees, a large lawn space and a shed. Viewing comes highly recommended.