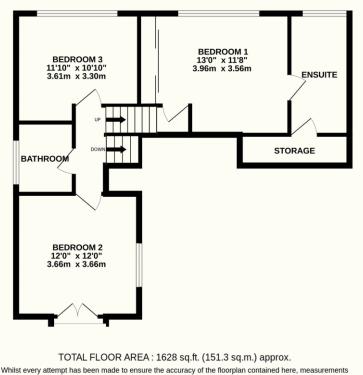

### Millbrook Road, Crowborough, TN6 2SB

This beautiful detached 3/4 bedroom family home is tucked away in a quiet culde-sac in the sought after Millbrook Road area of Crowborough. Upon entering the front door you are greeted by a spacious, bright hallway with doors leading to the large living room with feature gas fire and a door leading to the study/4th bedroom. At the end of the living room is a conservatory with underfloor heating which gives views of the beautiful garden. On the ground floor is a modern kitchen with built in appliances and a door out on to the decking, a separate dining room, downstairs WC and cupboard under the stairs. On the second floor you will find two double bedrooms, one with double aspect and a family bathroom with shower over bath. On the top floor you have the stunning master suite, with built in wardrobes and a fantastic sized en-suite accommodating a bath and shower with airing cupboard. To the front of the house is a lovely front garden with garage and driveway for 2/3 cars. The private rear garden is a brilliant size with a sociable raised decked area, mature plants and trees, a large lawn space and a shed. Viewing comes highly recommended.